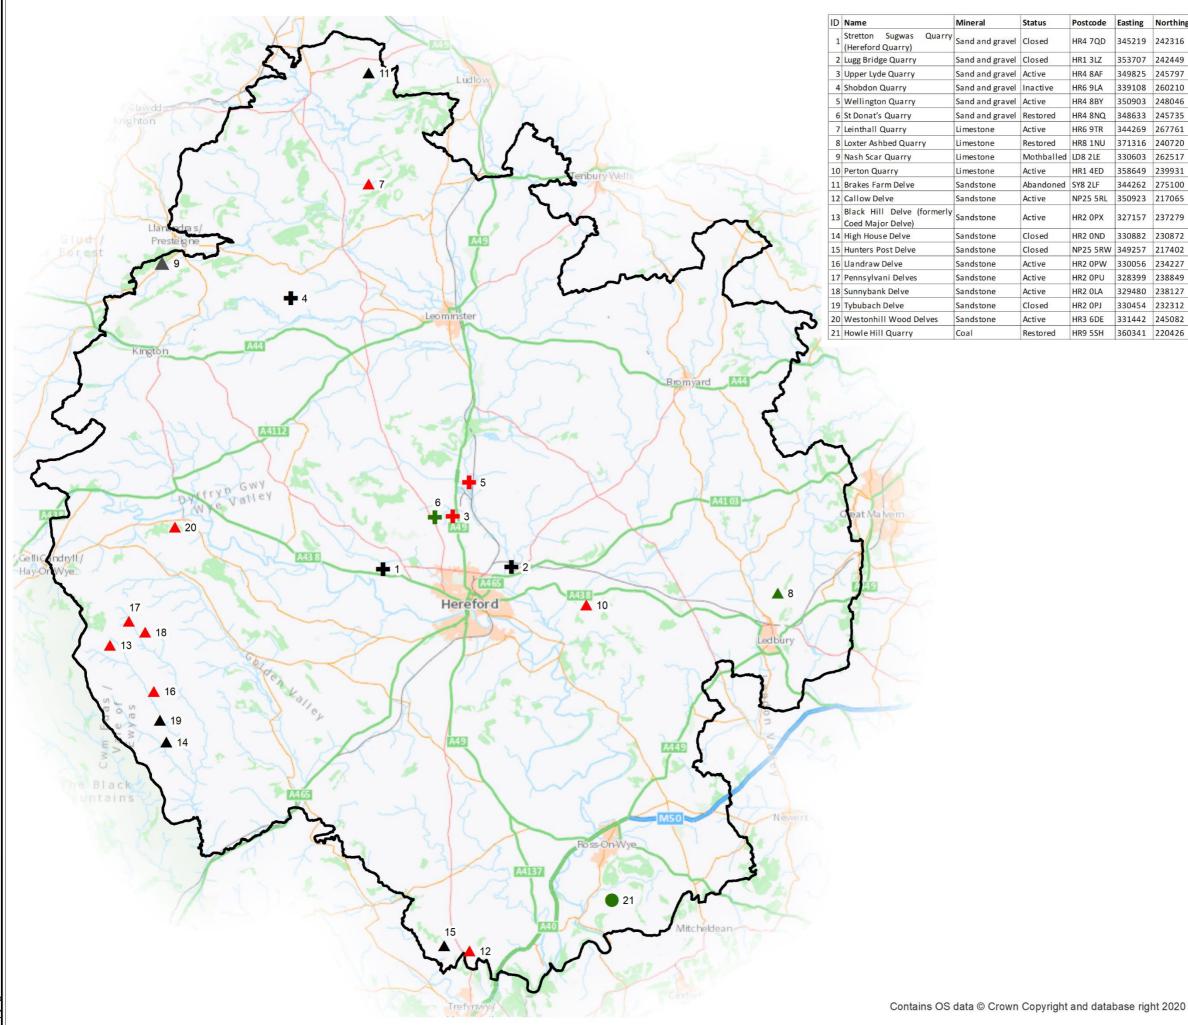

#### Annex A

Figure 3 Minerals Sites, 2020

Figure 4 Waste Facilities, 2020

Figure 6 Key Diagram

Figure 7 Minerals Safeguarded Areas including Rail Heads

The contents of this document are all designed to be printed at A3.

#### Herefordshire Minerals and Waste Local Plan

Figure 3 Minerals Sites, 2020

| 4 | SitePC  |  |
|---|---------|--|
| 1 | HR2 6NS |  |
| 1 | HR2 6JT |  |
| 1 | HR6 OPE |  |
| 1 | HR6 8EA |  |
| 1 | HR2 6LD |  |
| 1 | HR8 2DP |  |
| 1 | HR9 7AQ |  |
| 1 | HR7 4QT |  |
| 1 | HR5 3HB |  |
| 1 | HR4 8DZ |  |
| 1 | HR2 6JT |  |
| ł | HR1 3LZ |  |
| ł | HR6 9LA |  |
| 1 | HR2 6LD |  |
| 1 | HR2 6NS |  |
| 1 | HR6 OLR |  |
| 1 | HR7 4QT |  |
| ł | HR4 9LW |  |
| ł | HR9 9BW |  |
| ł | HR5 3LH |  |
| ł | HR1 4SP |  |
| 1 | HR1 4JU |  |
| 1 | HR1 1TG |  |
| 1 | HR7 4RZ |  |
| ł | HR6 OPL |  |
| 1 | HR2 OSU |  |
| 1 | HR6 9LA |  |
| 1 | HR6 9LB |  |
| 1 | HR2 8ND |  |
| 1 | HR3 6NT |  |
| 1 | HR6 9HN |  |
| 1 | HR6 9HR |  |
| - | SY7 OQB |  |
| 1 | HR9 6NB |  |