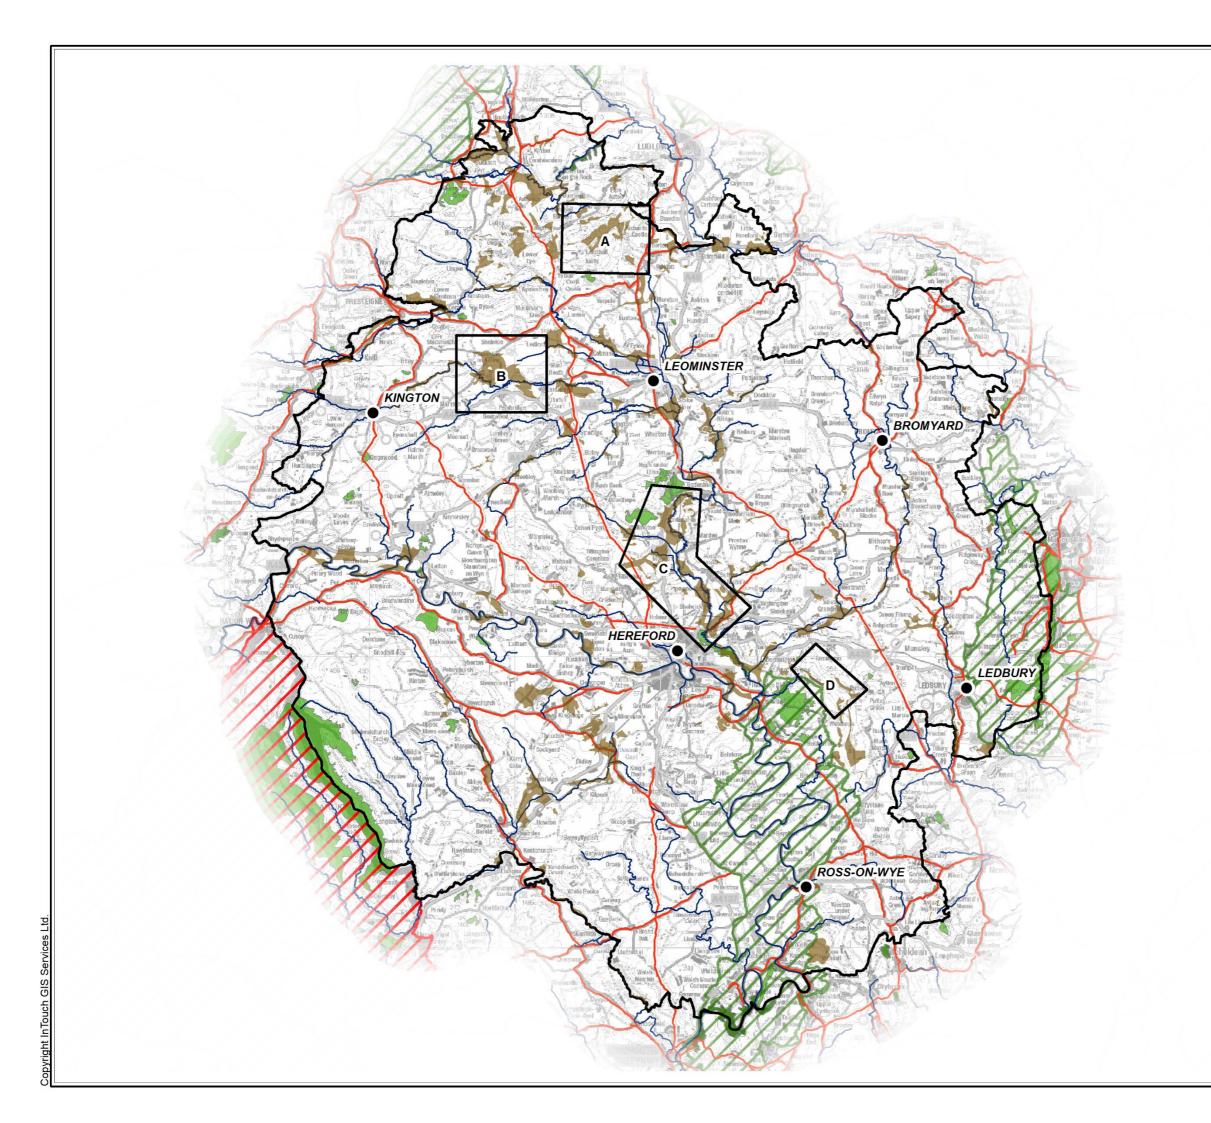

#### Annex A

Figure 3 Minerals Sites, 2020

Figure 4 Waste Facilities, 2020

Figure 6 Key Diagram

Figure 7 Minerals Safeguarded Areas including Rail Heads

The contents of this document are all designed to be printed at A3.

### Herefordshire Minerals and Waste Local Plan

Figure 6 Key Diagram

Kilometres

SCALE 1:260,000@A3 DATE 05/01/2021