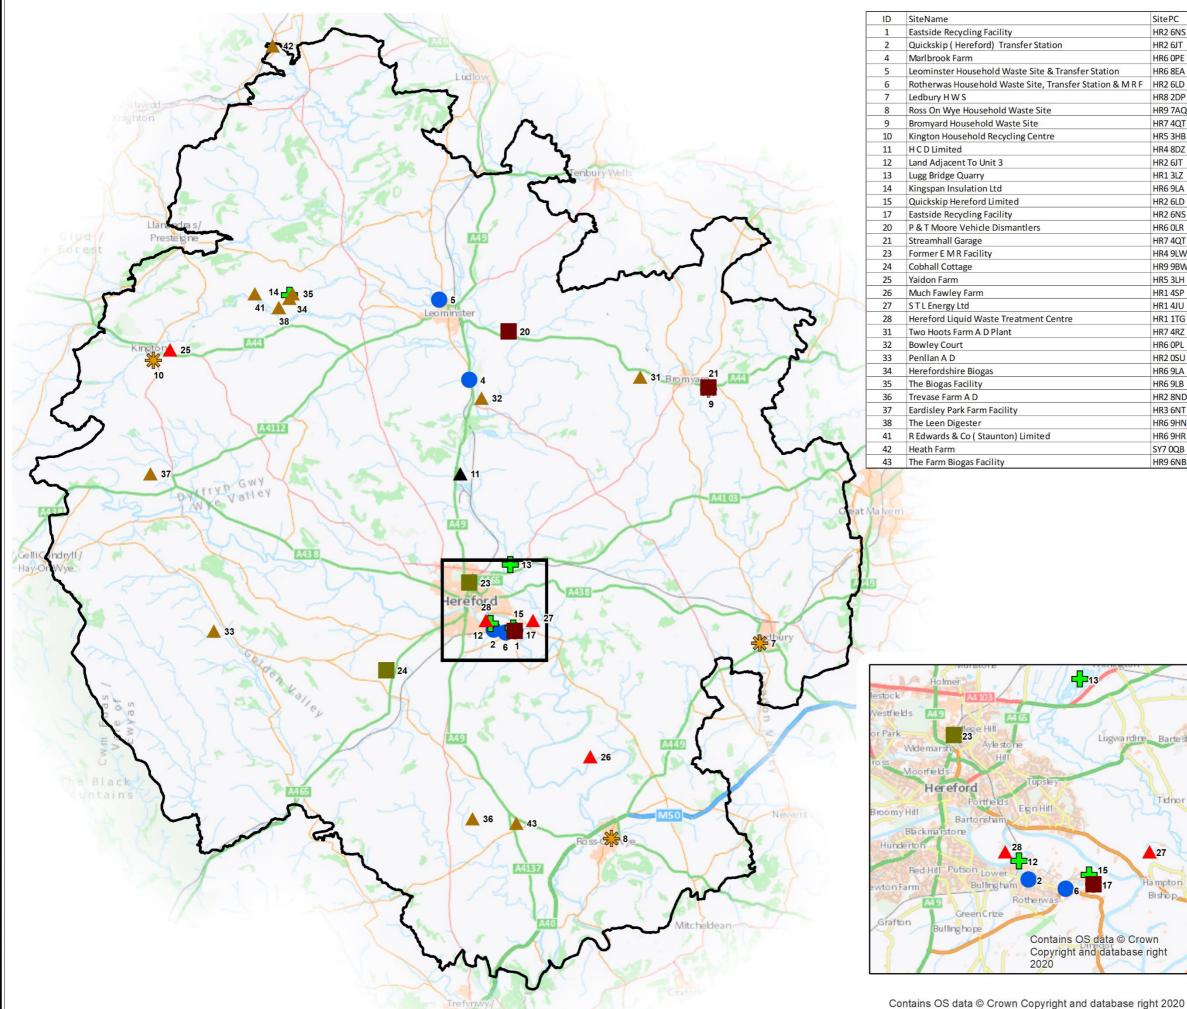

#### Annex A

Figure 3 Minerals Sites, 2020

Figure 4 Waste Facilities, 2020

Figure 6 Key Diagram

Figure 7 Minerals Safeguarded Areas including Rail Heads

The contents of this document are all designed to be printed at A3.

#### Figure 4 Waste Facilities, 2020

#### Waste Facility Type

- Anaerobic Digestion (Farm Waste)
- **Biological Treatment**
- CA Site
- Non-Haz Waste Transfer
- Non-Haz Waste Transfer / Treatment
- **Physical Treatment**
- Car Breaker
- Metal Recycling
- Haz Waste Transfer
- Material Recycling Facility
  - Herefordshire County Boundary